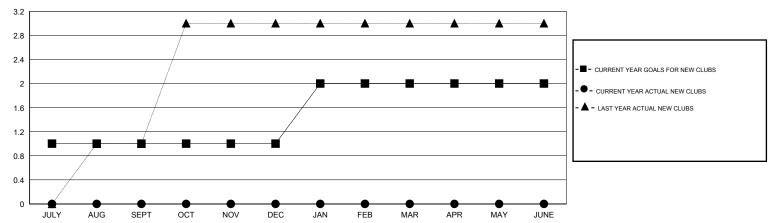

## District 201N5

Results as of: 7/31/2014

 $\mathsf{GMT}\;\mathsf{CA}\;7$ 

GMT: John Muller LOCATION AUSTRALIA

|                       |                  | Clubs               |                            |                             |  |
|-----------------------|------------------|---------------------|----------------------------|-----------------------------|--|
| RESULTS FOR 2014-2015 |                  |                     |                            |                             |  |
| QUARTER               | NEW CLUB<br>GOAL | ACTUAL NEW<br>CLUBS | ACTUAL<br>DROPPED<br>CLUBS | ACTUAL NET<br>GAIN/<br>LOSS |  |
| JULY/AUG/SEPT         | 1                | 0                   | 0                          | 0                           |  |
| OCT/NOV/DEC           | 0                | 0                   | 0                          | 0                           |  |
| JAN/FEB/MAR           | 1                | 0                   | 0                          | 0                           |  |
| APR/MAY/JUNE          | 0                | 0                   | 0                          | 0                           |  |

## GOALS AND ACTUAL NEW CLUBS CUMULATIVE