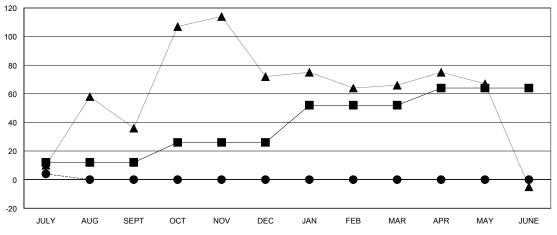

|                       |                    | Members                          |                              |                             |  |
|-----------------------|--------------------|----------------------------------|------------------------------|-----------------------------|--|
| RESULTS FOR 2014-2015 |                    |                                  |                              |                             |  |
| QUARTER               | NEW MEMBER<br>GOAL | ACTUAL TOTAL<br>MEMBERS<br>ADDED | ACTUAL<br>DROPPED<br>MEMBERS | ACTUAL NET<br>GAIN/<br>LOSS |  |
| JULY/AUG/SEPT         | 12                 | 23                               | 19                           | 4                           |  |
| OCT/NOV/DEC           | 14                 | 0                                | 0                            | 0                           |  |
| JAN/FEB/MAR           | 26                 | 0                                | 0                            | 0                           |  |
| APR/MAY/JUNE          | 12                 | 0                                | 0                            | 0                           |  |

## GOALS AND ACTUAL MEMBERS CUMULATIVE

| -■-  | CURRENT YEAR GOALS FOR NEW |
|------|----------------------------|
| MEMB | EDS.                       |

- O - CURRENT YEAR ACTUAL MEMBERS

- ▲ - LAST YEAR ACTUAL MEMBERS